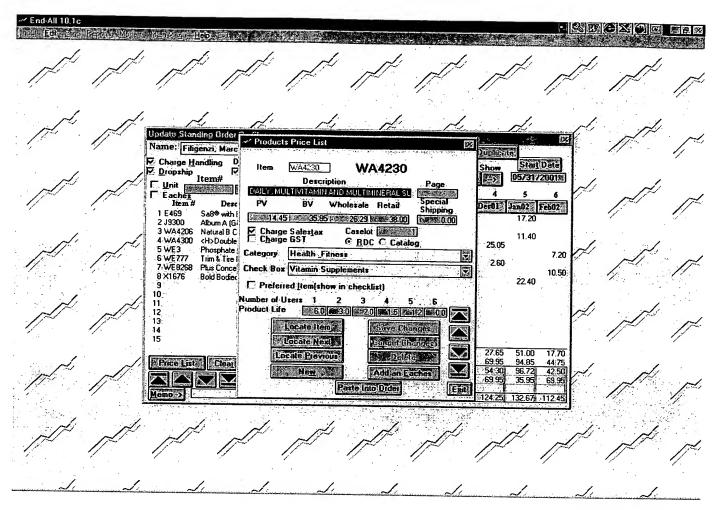

## **EXHIBIT I**

The user may also add products to the standing order by selecting the "Price List" button on the lower-left of the screen. This opens a Products Price List menu that also includes a "Locate Item" button. Using the Locate Item, the user can perform a keyword search of Amway products. The user then uses the Products Price List menu to scroll through each item within the search results. Again, some products include a product life based on the number of users. The user can use the Locate Item option to search for all items with the word Vitamin. The user then uses the Product Price List menu to scroll through all of the Vitamin products, as shown above.